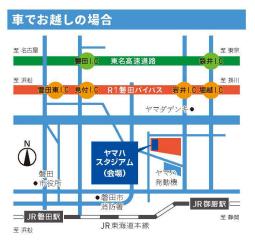

## 電車でお越しの場合

公共の交通機関を ご利用ください 駐車場には限りがあります

50m

START

#### JR御厨駅から会場まで

JR御厨 (みくりや) 駅から会場まで約1.5km

申込時に駐車券の送付を希望された方には駐車券をお送りします。 当日の駐車場については、後日発送の参加者案内をご確認ください。

| 大会名  | 第26回ジュビロ磐田メモリアルマラソン                                                                                                                                                                                                                                                                                                                                                                              |  |  |  |  |
|------|--------------------------------------------------------------------------------------------------------------------------------------------------------------------------------------------------------------------------------------------------------------------------------------------------------------------------------------------------------------------------------------------------|--|--|--|--|
| 開催日  | 2023年11月19日(日) 会 場 ヤマハスタジアム                                                                                                                                                                                                                                                                                                                                                                      |  |  |  |  |
| 申込締切 | ランネット/2023年8月31日(木) 23:59                                                                                                                                                                                                                                                                                                                                                                        |  |  |  |  |
| 参加義務 | ※参加者は、事前に医師の診断を受けてください。                                                                                                                                                                                                                                                                                                                                                                          |  |  |  |  |
| 競技規則 | ①競技規則は、2023年度日本陸上競技連盟競技規則道路競走規定に準拠します。 ②走者は、コースの左側を走行してください。(一部右側走行となります。) ③各部門の制限時間は、出発合図からの経過時間とします。 ④最後尾車スタート後のスタートは認めません。(ハーフマラソン) ⑤関門は、各コースにて設定してありますので下記表をご覧ください。 ⑥制限時間または関門の時間を超過した場合は、アスリートビブスを外し、競技を終了してください。 ⑦各関門を超過後、次の関門閉鎖時間をオーバーすると思われる競技者及び、競技役員が競技続行不可能と判断した競技者は、途中でもレースを中止させる場合があります。 ⑧競技計測はランナーズチップを採用するので、定められた器具または用具を指定以外の場所に取り付けたり、取り付けられていない場合は、計測不能扱いとして、フィニッシュしないものとします。 |  |  |  |  |
| 表彰   | 各部門とも 1 位~6位 ※3km小学生は男女別に全学年で順位をつけて表彰                                                                                                                                                                                                                                                                                                                                                            |  |  |  |  |
| 制限時間 | バーフマラソン [3 時間]、5km [45分]、3km [30分]                                                                                                                                                                                                                                                                                                                                                               |  |  |  |  |