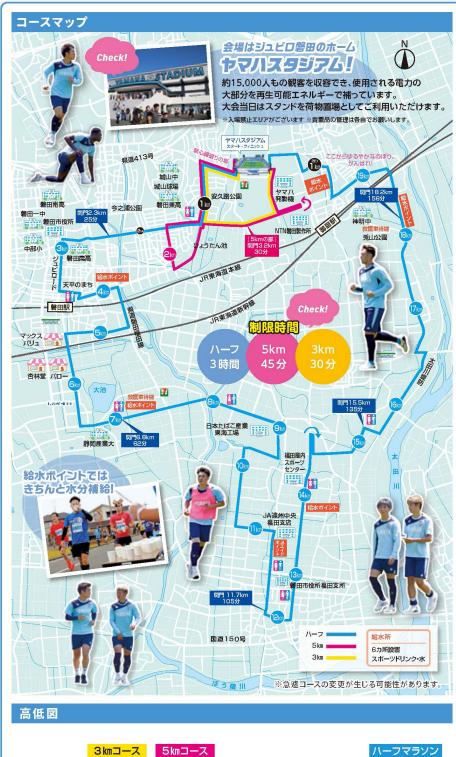

## 部門が充実!

Check!

3種目21部門、 各上位6位が 表彰対象に。

※5km、3kmファミリーの部を再開します

#### JR御厨駅から会場まで

JR御厨 (みくりや) 駅から会場まで約1.5km

申込時に駐車券の送付を希望された方には駐車券をお送りします。 当日の駐車場については、後日発送の参加者案内をご確認ください。

| 大会名  | 第26回ジュビロ磐田メモリアルマラソン                                                                                                                                                                                                                                                                                                                                                                              |  |  |  |  |
|------|--------------------------------------------------------------------------------------------------------------------------------------------------------------------------------------------------------------------------------------------------------------------------------------------------------------------------------------------------------------------------------------------------|--|--|--|--|
| 開催日  | 2023年11月19日(日) 会 場 ヤマハスタジアム                                                                                                                                                                                                                                                                                                                                                                      |  |  |  |  |
| 申込締切 | ランネット/2023年8月31日(木) 23:59                                                                                                                                                                                                                                                                                                                                                                        |  |  |  |  |
| 参加義務 | ※参加者は、事前に医師の診断を受けてください。                                                                                                                                                                                                                                                                                                                                                                          |  |  |  |  |
| 競技規則 | ①競技規則は、2023年度日本陸上競技連盟競技規則道路競走規定に準拠します。 ②走者は、コースの左側を走行してください。(一部右側走行となります。) ③各部門の制限時間は、出発合図からの経過時間とします。 ④最後尾車スタート後のスタートは認めません。(ハーフマラソン) ⑤関門は、各コースにて設定してありますので下記表をご覧ください。 ⑥制限時間または関門の時間を超過した場合は、アスリートビブスを外し、競技を終了してください。 ⑦各関門を超過後、次の関門閉鎖時間をオーバーすると思われる競技者及び、競技役員が競技続行不可能と判断した競技者は、途中でもレースを中止させる場合があります。 ⑧競技計測はランナーズチップを採用するので、定められた器具または用具を指定以外の場所に取り付けたり、取り付けられていない場合は、計測不能扱いとして、フィニッシュしないものとします。 |  |  |  |  |
| 表彰   | 各部門とも 1 位~6位 ※3km小学生は男女別に全学年で順位をつけて表彰                                                                                                                                                                                                                                                                                                                                                            |  |  |  |  |
| 制限時間 | バーフマラソン [3 時間]、5km [45分]、3km [30分]                                                                                                                                                                                                                                                                                                                                                               |  |  |  |  |

| 参 加 種 目                      | 番号 | 部門            | 参加料(税込)   |  |
|------------------------------|----|---------------|-----------|--|
| n =====                      | 01 | 男子高校生~ 29 歳   |           |  |
| <b>ハーフマラソン</b><br>定員 5.000 人 | 02 | 男子30歳~39歳     |           |  |
|                              | 03 | 男子 40 歳~ 49 歳 |           |  |
| 関門                           | 04 | 男子 50 歳~ 59 歳 | 6,000円    |  |
| 2.3km地点 25分                  | 05 | 男子 60 歳~ 69 歳 | 0,000 🗇   |  |
| 6.8㎞地点 62分<br>11.7㎞地点 105分   | 06 | 男子 70 歳以上     |           |  |
| 15.5㎞地点 135分<br>18.2㎞地点 156分 | 07 | 女子高校生~39歳     |           |  |
| 18.2세地県 150万                 | 08 | 女子 40 歳以上     |           |  |
|                              | 09 | 男子中学生         | 2,500 円   |  |
|                              | 10 | 男子高校生~ 29 歳   |           |  |
| e 1                          |    | 男子30歳~39歳     |           |  |
| 5 km                         | 12 | 男子 40 歳~ 49 歳 |           |  |
| 定員 1,300 人                   |    | 男子 50 歳~ 59 歳 | 4,500 円   |  |
| 関門                           | 14 | 男子 60 歳~ 69 歳 | 4,500 🗇   |  |
| 3.2㎞地点 30分                   | 15 | 男子 70 歳以上     |           |  |
| 3.2KIII 超点 30 分              | 16 | 女子高校生~39歳     |           |  |
|                              | 17 | 女子 40 歳以上     |           |  |
|                              | 18 | 女子中学生         | 2,500 円   |  |
| 3 km                         | 19 | 男子小学生         | 2,000 円   |  |
| 定員 500 人                     | 20 | 女子小学生         | 2,000   ] |  |
| 3kmファミリー 定員 600 組            | 21 | 小学生1人と保護者1人   | 6,000 円   |  |