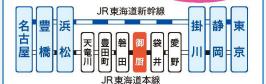

## 電車でお越しの場合

公共の交通機関を ご利用ください 駐車場には限りがあります

50m

START

#### JR御厨駅から会場まで

JR御厨 (みくりや) 駅から会場まで約1.5km

申込時に駐車券の送付を希望された方には駐車券をお送りします。 当日の駐車場については、後日発送の参加者案内をご確認ください。

| 大会名  | 第26回ジュビロ磐田メモリアルマラソン                                                                                                                                                                                                                                                                                                                                                                              |  |  |  |  |
|------|--------------------------------------------------------------------------------------------------------------------------------------------------------------------------------------------------------------------------------------------------------------------------------------------------------------------------------------------------------------------------------------------------|--|--|--|--|
| 開催日  | 2023年11月19日(日) 会 場 ヤマハスタジアム                                                                                                                                                                                                                                                                                                                                                                      |  |  |  |  |
| 申込締切 | ランネット/2023年8月31日(木) 23:59                                                                                                                                                                                                                                                                                                                                                                        |  |  |  |  |
| 参加義務 | ※参加者は、事前に医師の診断を受けてください。                                                                                                                                                                                                                                                                                                                                                                          |  |  |  |  |
| 競技規則 | ①競技規則は、2023年度日本陸上競技連盟競技規則道路競走規定に準拠します。 ②走者は、コースの左側を走行してください。(一部右側走行となります。) ③各部門の制限時間は、出発合図からの経過時間とします。 ④最後尾車スタート後のスタートは認めません。(ハーフマラソン) ⑤関門は、各コースにて設定してありますので下記表をご覧ください。 ⑥制限時間または関門の時間を超過した場合は、アスリートビブスを外し、競技を終了してください。 ⑦各関門を超過後、次の関門閉鎖時間をオーバーすると思われる競技者及び、競技役員が競技続行不可能と判断した競技者は、途中でもレースを中止させる場合があります。 ⑧競技計測はランナーズチップを採用するので、定められた器具または用具を指定以外の場所に取り付けたり、取り付けられていない場合は、計測不能扱いとして、フィニッシュしないものとします。 |  |  |  |  |
| 表彰   | 各部門とも 1 位~6位 ※3km小学生は男女別に全学年で順位をつけて表彰                                                                                                                                                                                                                                                                                                                                                            |  |  |  |  |
| 制限時間 | バーフマラソン [3 時間]、5km [45分]、3km [30分]                                                                                                                                                                                                                                                                                                                                                               |  |  |  |  |